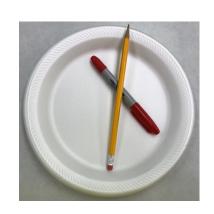

## MAKE A SUNDIAL!

Did you know a sundial can help you tell time during the day? Let's try it! You will be checking your sundial throughout the day.

You will need: a paper plate, a sharpened pencil, and a marker; a clock or phone to keep time

## Here's how:

- Push your sharpened pencil through the center of the plate to make a hole.
- Find a spot in an open outdoor area that receives sunlight all day. Place the plate and pencil in this spot, using the pencil to anchor the plate into the ground or taping it down if needed to keep it in place.
- Every hour on the hour, follow the shadow from the pencil and use the marker to write down the time. Draw a line if you'd like.
- Do this throughout the day until night time when you can't see the shadow any more.