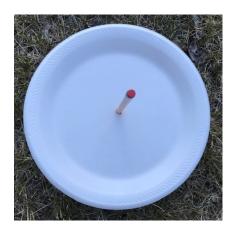

## Here's how:

- Push your sharpened pencil through the center of the plate to make a hole.
- Find a spot in an open outdoor area that receives sunlight all day. Place the plate and pencil in this spot, using the pencil to anchor the plate into the ground or taping it down if needed to keep it in place.
- Every hour on the hour, follow the shadow from the pencil and use the marker to write down the time. Draw a line if you'd like.
- Do this throughout the day until night time when you can't see the shadow any more.