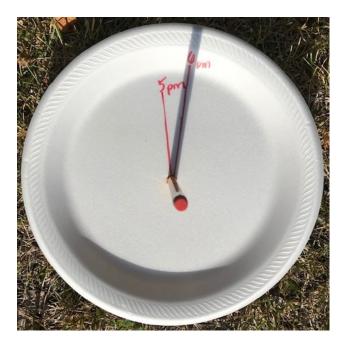

## Here's how:

- Push your sharpened pencil through the center of the plate to make a hole.
- Find a spot in an open outdoor area that receives sunlight all day. Place the plate and pencil in this spot, using the pencil to anchor the plate into the ground or taping it down if needed to keep it in place.
- Every hour on the hour, follow the shadow from the pencil and use the marker to write down the time. Draw a line if you'd like.
- Do this throughout the day until night time when you can't see the shadow any more.