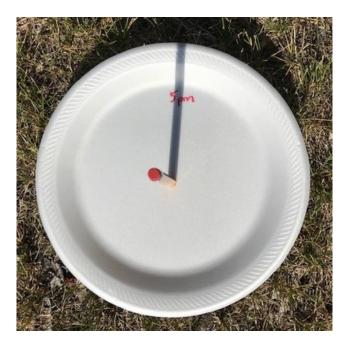

## Here's how:

- Push your sharpened pencil through the center of the plate to make a hole.
- Find a spot in an open outdoor area that receives sunlight all day. Place the plate and pencil in this spot, using the pencil to anchor the plate into the ground or taping it down if needed to keep it in place.
- Every hour on the hour, follow the shadow from the pencil and use the marker to write down the time. Draw a line if you'd like.
- Do this throughout the day until night time when you can't see the shadow any more.